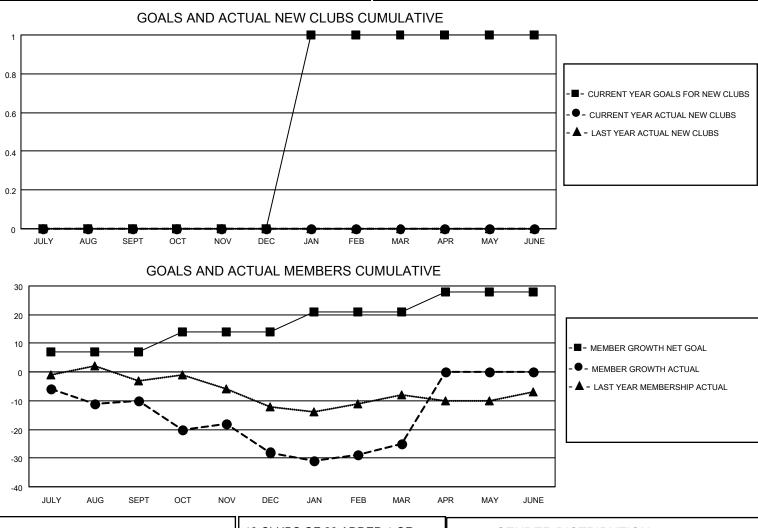

## LOCATION NEBRASKA

District 38 N

Results as of: 3/31/2023

| Clubs                 |               |           |               | Members               |                        |                         |                                                    |
|-----------------------|---------------|-----------|---------------|-----------------------|------------------------|-------------------------|----------------------------------------------------|
| RESULTS FOR 2022-2023 |               |           |               | RESULTS FOR 2022-2023 |                        |                         |                                                    |
| QUARTER               | NEW CLUB GOAL | NEW CLUBS | DROPPED CLUBS | QUARTER MEM           | BER GROWTH NET<br>GOAL | MEMBER GROWTH<br>ACTUAL | DROPPED<br>MEMBERS ACTUAL<br>(including transfers) |
| JULY/AUG/SEPT         | 0             | 0         | 0             | JULY/AUG/SEPT         | 7                      | 7                       | 14                                                 |
| OCT/NOV/DEC           | 0             | 0         | 0             | OCT/NOV/DEC           | 7                      | 13                      | 29                                                 |
| JAN/FEB/MAR           | 1             | 0         | 0             | JAN/FEB/MAR           | 7                      | 13                      | 9                                                  |
| APR/MAY/JUNE          | 0             | 0         | 0             | APR/MAY/JUNE          | 7                      | 0                       | 0                                                  |

| DROPPED CLUBS: 0 | 13 CLUBS OF 28 ADDED 1 OR<br>MORE NEW MEMBERS | GENDER DISTRIBUTION           |              |  |
|------------------|-----------------------------------------------|-------------------------------|--------------|--|
|                  |                                               | MALE                          | 470 (69.63%) |  |
|                  |                                               | FEMALE                        | 205 (30.37%) |  |
| DROPPED MEMBERS  |                                               | NON BINARY 0 (0.00%)          |              |  |
|                  |                                               | PREFER NOT TO ANSWER          | 0 (0.00%)    |  |
| DECEASED 12      |                                               |                               |              |  |
| CLUB CANCELLED 0 | CLICK HERE FOR CUMULATIVE                     | TOTAL FAMILY UNIT MEMBERS 129 |              |  |
| OTHER 40         | MEMBERSHIP DATA                               |                               |              |  |
| TOTAL 52         |                                               | FAMILY MEMBERS PAYING HA      | LF DUES 65   |  |
|                  |                                               |                               |              |  |